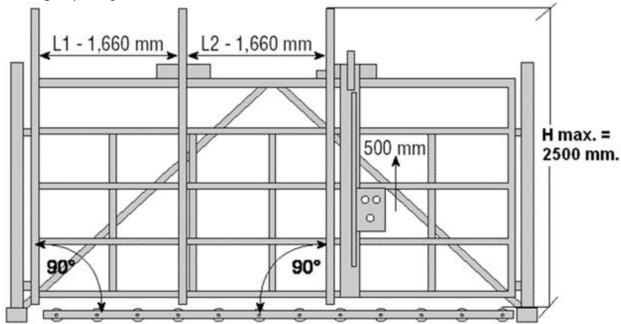

## Technical specifications:

- Possibility of working 2 frames with a max width of 1.660 mm each one or of 3.500 mm
- The sliding girder is blocked by a rack in order to check the exact 90° of the corners
- The left girder can be opened, in order to allow the side exit of the window
- Support base of the frame raised by 50 cm to insert easily the glazing clamping strip into the lower side
- Loading: 150 Kg

## Working capacity