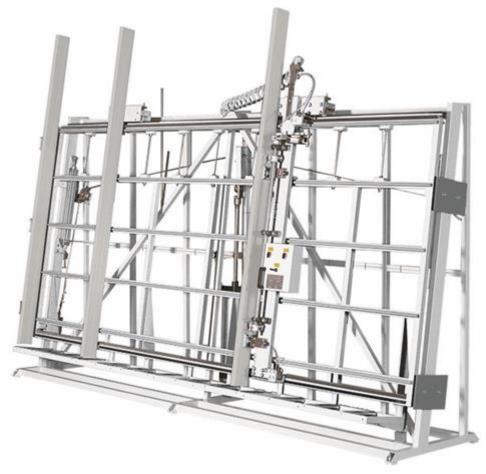

## BV8

Liftable vertical bench for controlling and glazing 2 frames up to 1660 mm wide each

| A (mm) | B (mm) | C (mm) | Kg  |
|--------|--------|--------|-----|
| 3979   | 800    | 2200   | 390 |

## Technical specifications:

- Possibility of working 2 frames with a max width of 1.660 mm each one or of 3.500 mm
- The sliding girder is blocked by a rack in order to check the exact 90° of the corners
- The left girder can be opened, in order to allow the side exit of the window
- Support base of the frame raised by 50 cm to insert easily the glazing clamping strip into the lower side
- Loading: 150 Kg